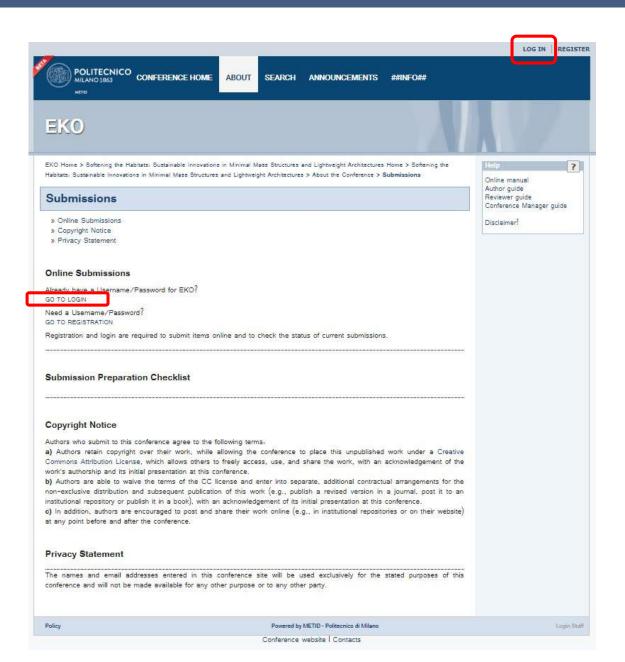

## SUBMISSION **GUIDELINES**

1.

Start from the <u>official</u> <u>website</u> of the TensiNet 2019 Symposium and click on **REGISTER NOW** 

2.

Click on **ABSTRACT SUBMISSION**.

3.

You can choose either of the two highlighted links to log in.