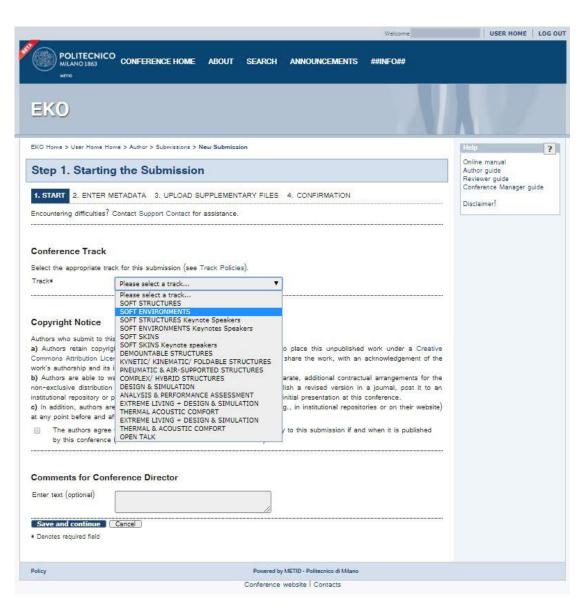

1.

Start from the <u>official</u> website of the TensiNet 2019 Symposium and click on **REGISTER NOW** 

2.

You can choose either of the two highlighted links to register to the EKO portal.

3