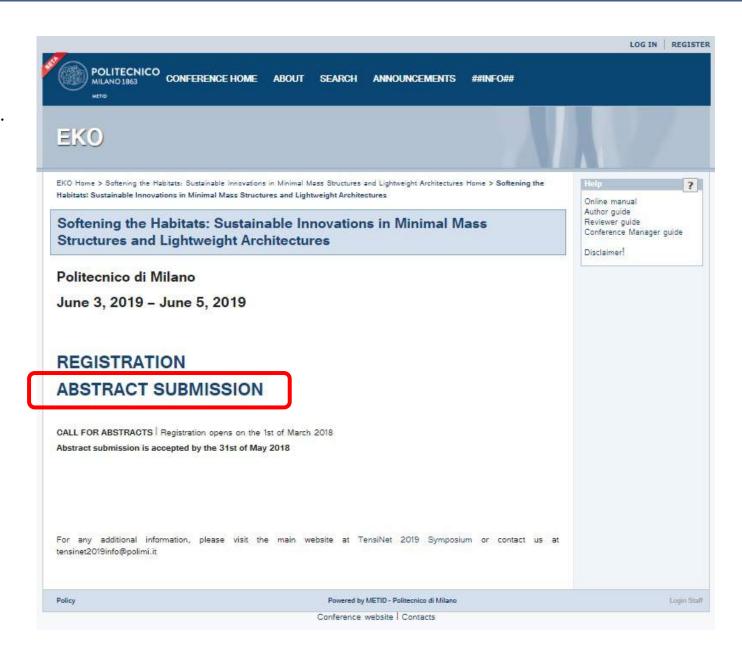

## SUBMISSION **GUIDELINES**

1.

Start from the <u>official</u> <u>website</u> of the TensiNet 2019 Symposium and click on **REGISTER NOW** 

2.

Click on **ABSTRACT SUBMISSION**.

3.

You can choose either of the two highlighted links to log in.