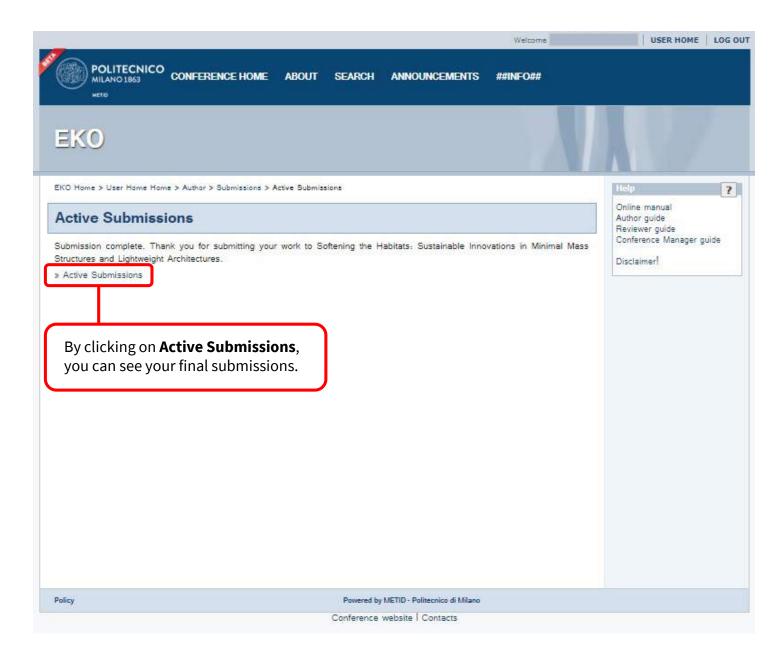

9

10.

Tick the checkbox and agree, then click **Save and Continue**!

12.

13.

Confirm by clicking on **Finish Submission**.

**14.** 

Your submission is successfully completed. You will receive a confirmation email shortly.

**15.** 