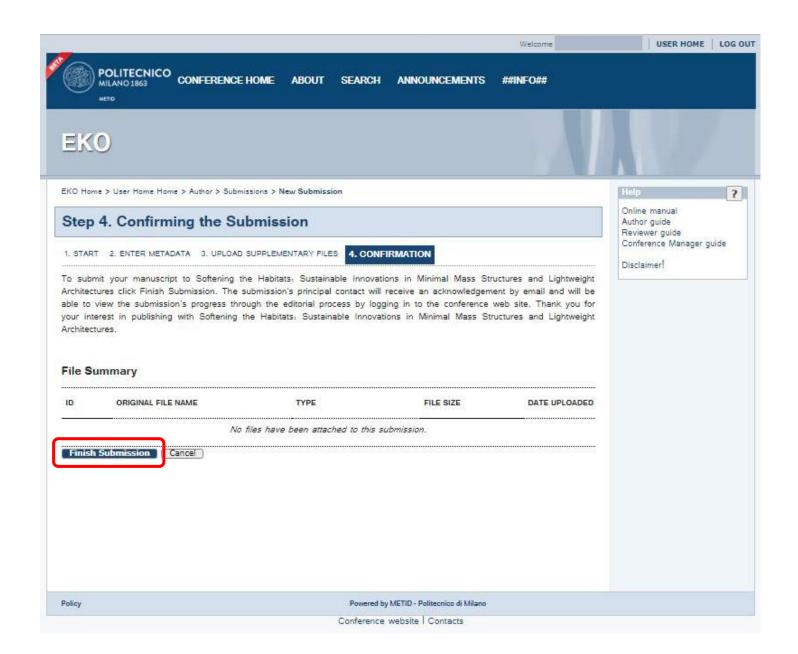

9

10.

Tick the checkbox and agree, then click **Save and Continue**!

12.

13.

Confirm by clicking on **Finish Submission**.

**14.** 

Your submission is successfully completed. You will receive a confirmation email shortly.