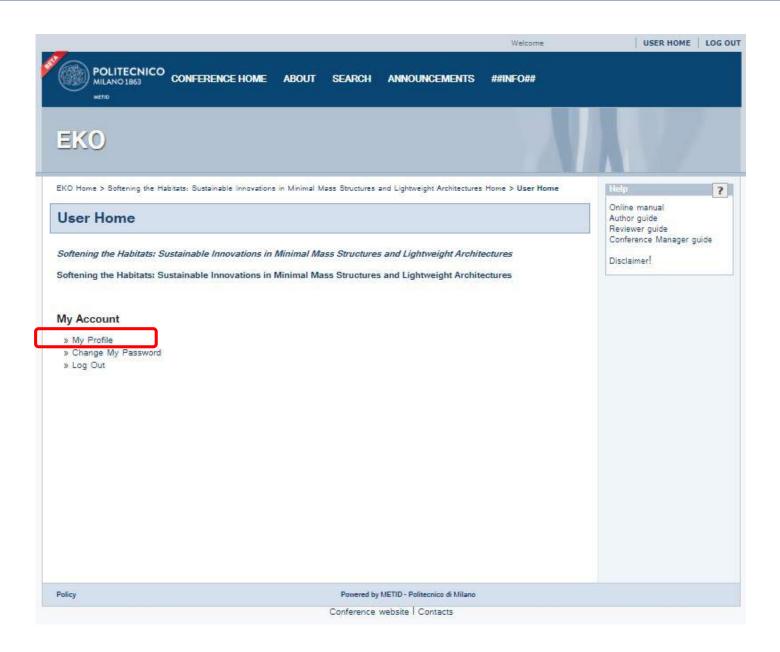

**5.** 

Click on **USER HOME**.

6.

Go to **My Profile**.

**7.** 

To submit your file, you must tick the checkbox next to the **Author** field!

8.

Click on [New Submission].