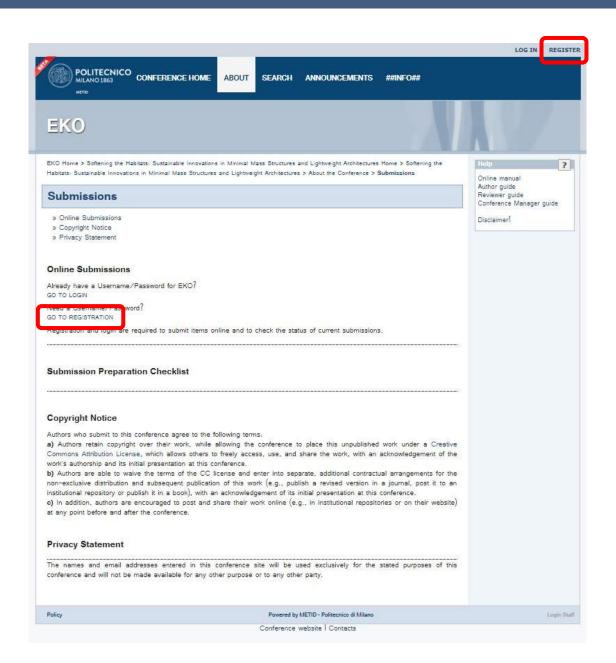

1.

Start from the <u>official</u> website of the TensiNet 2019 Symposium and click on **REGISTER NOW** 

2.

You can choose either of the two highlighted links to register to the EKO portal.

3

#### **POLITECNICO MILANO 1863** aunicaaccount2 Politecnico di Milano registration step 1/4 The registration is only for users that never registered to Politecnico **9** Identification Data Compulsory data Surname Enter the same surname (Familiy name) as on the official document or declare the absence. No surname Compulsory data Name Enter the same name as on the identity document O M Compulsory data Sex Enter sex 0 F Compulsory data Date of birth dd/mm/yyyy Enter date of birth in the format dd mm yyyy as on the official document Compulsory data Country of birth Enter the country of birth as on the identity document Compulsory data if Italy has been selected ¥ Province of birth Only for Italian towns/cities; select the province from the list Compulsory data Select the town/city of birth from list. . Place of birth Only for Italian municipalities: in the case of homonymous select the municipality existent at the moment of birth. For example, if you were born in 1983 in Bellagio choose: BELLAGGIO (abolished 03/feb/2014) Add the town/city if it is not in the proposed list, write it a as is on the identity document. Place of birth not listed Citizenship Enter here citizenship (if you possess more than one on of which is italian, enter here the italian one, and the other under "Other citizenship") as on the official document If you are not an Italian Other citizenship Enter here any other citizenship as on the official document citizen, there is no need Compulsory data for Italian citizens or residents Tax code Enter only official the fiscal code (codice fiscale) given from italian "Agenzia delle Entrate" to fill in this part. Personal email Personal e-mail address (for password E-mail address where you wish to receive confirmation of registration recovery) X Cancel Next ->