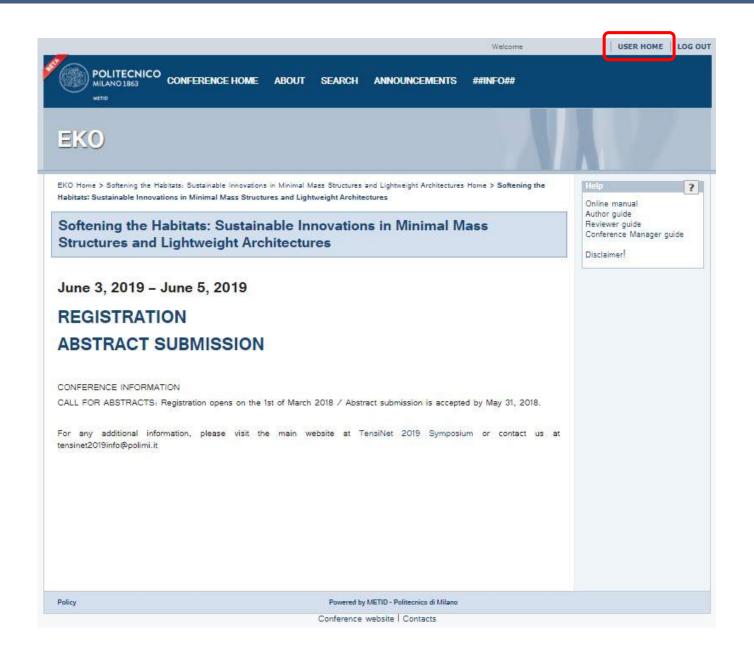

## SUBMISSION **GUIDELINES**

1.

Start from the <u>official</u> <u>website</u> of the TensiNet 2019 Symposium and click on **REGISTER NOW** 

2.

Click on **ABSTRACT SUBMISSION**.

3.

You can choose either of the two highlighted links to log in.