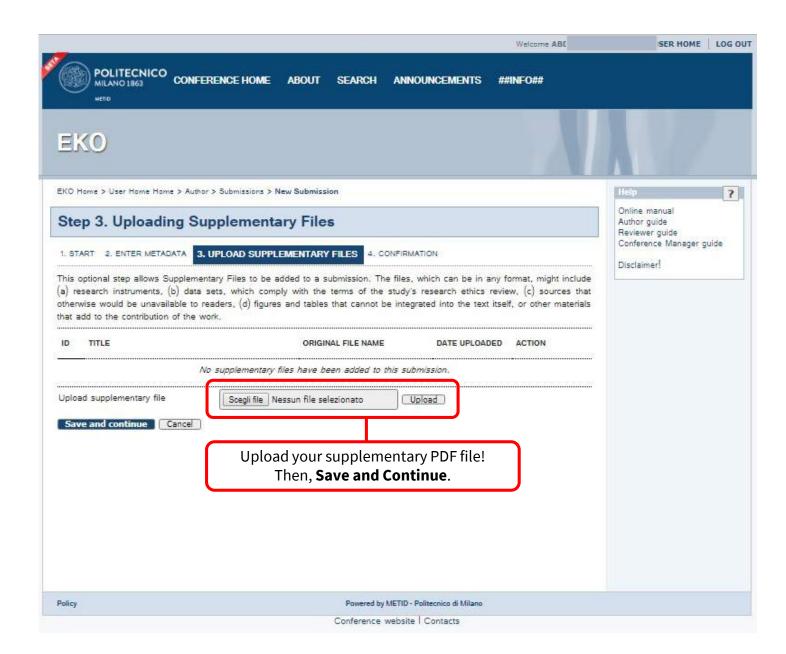

9

10.

Tick the checkbox and agree, then click **Save and Continue**!

12.

13.

Confirm by clicking on **Finish Submission**.

**14.** 

Your submission is successfully completed. You will receive a confirmation email shortly.