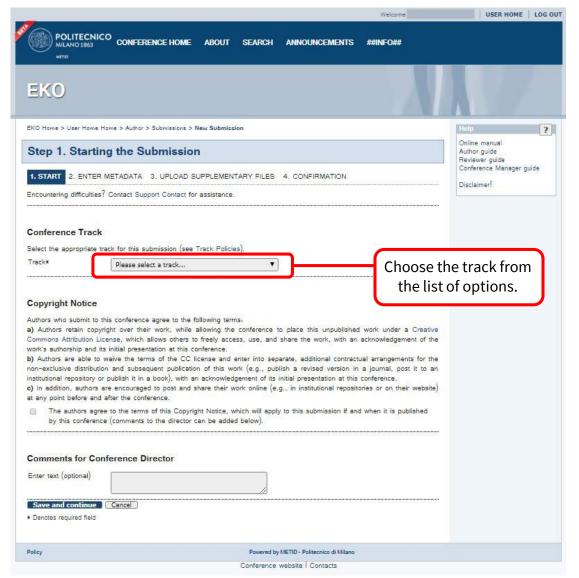

1.

Start from the <u>official</u> website of the TensiNet 2019 Symposium and click on **REGISTER NOW** 

2.

You can choose either of the two highlighted links to register to the EKO portal.

3