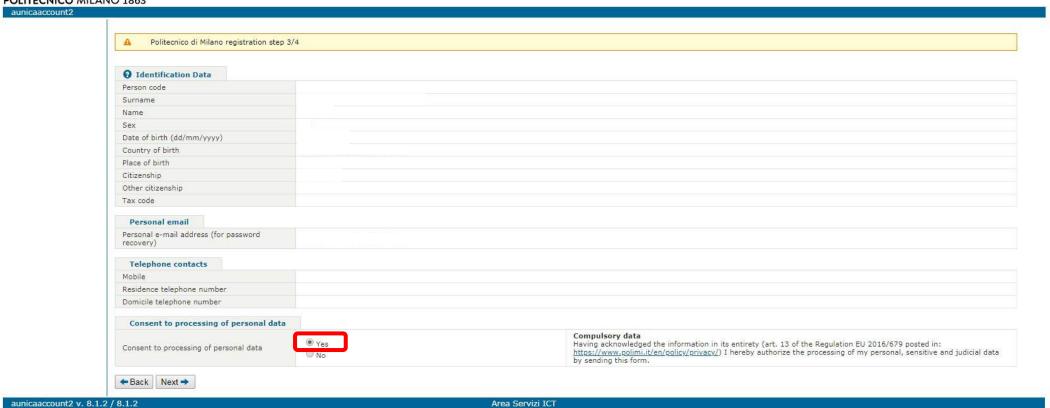

aunicaaccount2 v. 8.1.2 / 8.1.2

Area Servizi ICT

4.

Optional information, you can either fill in or leave blank, and then click **Next**!

**5.** 