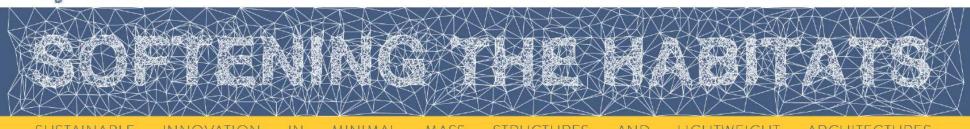

1.

Start from the <u>official</u> website of the TensiNet 2019 Symposium and click on **REGISTER NOW** 

2.

You can choose either of the two highlighted links to register to the EKO portal.

3