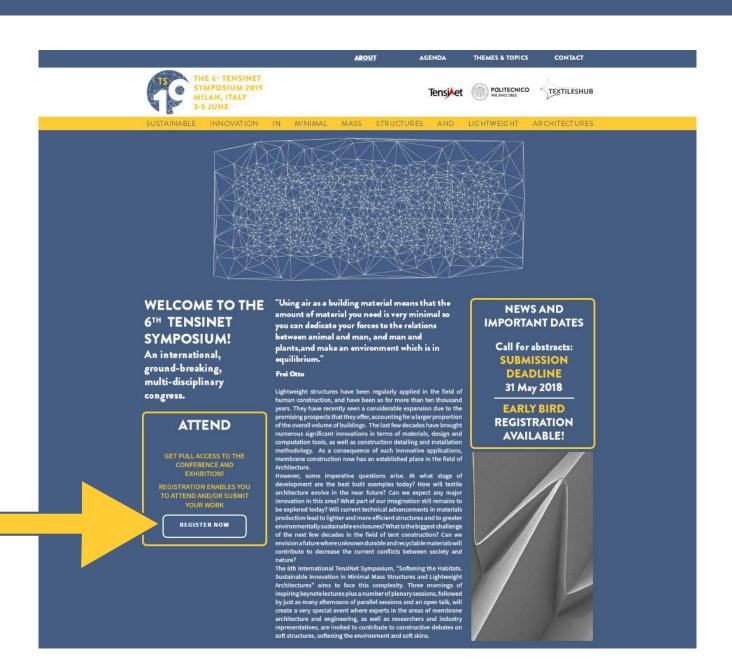

1.

Start from the <u>official</u> website of the TensiNet 2019 Symposium and click on **REGISTER NOW** 

2.

You can choose either of the two highlighted links to register to the EKO portal.

3

## SUBMISSION **GUIDELINES**

1.

Start from the <u>official</u> <u>website</u> of the TensiNet 2019 Symposium and click on **REGISTER NOW** 

2.

Click on **ABSTRACT SUBMISSION**.

3.

You can choose either of the two highlighted links to log in.