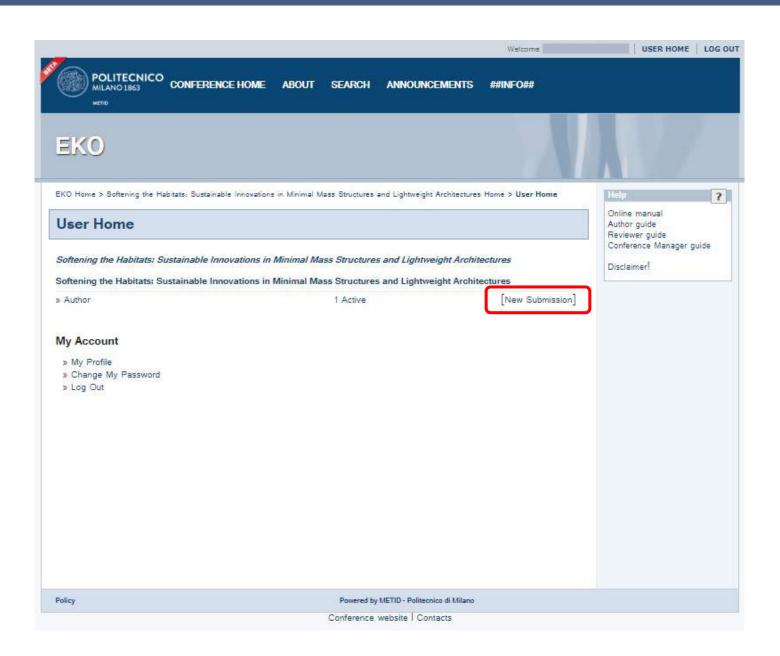

**5.** 

Click on **USER HOME**.

6.

Go to **My Profile**.

**7.** 

To submit your file, you must tick the checkbox next to the **Author** field!

8.

Click on [New Submission].