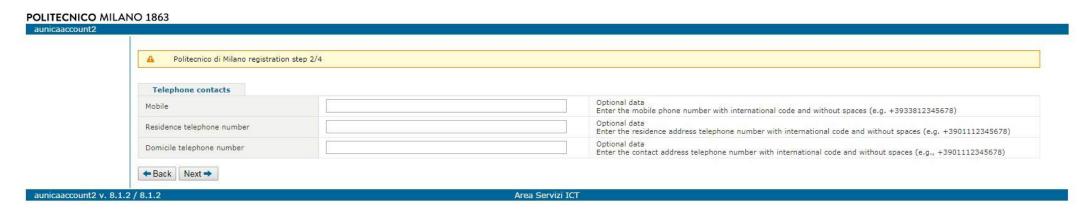

aunicaaccount2 v. 8.1.2 / 8.1.2

Area Servizi ICT

4.

Optional information, you can either fill in or leave blank, and then click **Next**!

**5.** 