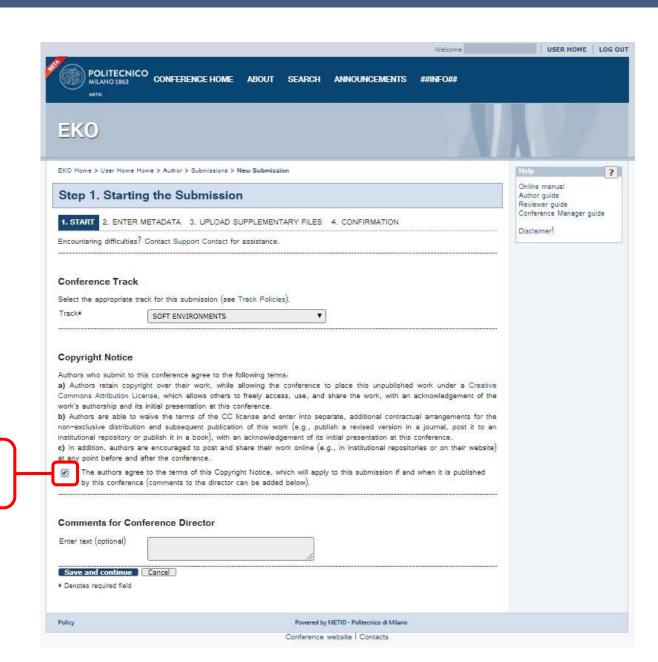

## SUBMISSION **GUIDELINES**

1.

Start from the <u>official</u> <u>website</u> of the TensiNet 2019 Symposium and click on **REGISTER NOW** 

2.

Click on **ABSTRACT SUBMISSION**.

3.

You can choose either of the two highlighted links to log in.

4.

9

10.

Tick the checkbox and agree, then click **Save and Continue**!

12.

13.

Confirm by clicking on **Finish Submission**.

**14.** 

Your submission is successfully completed. You will receive a confirmation email shortly.