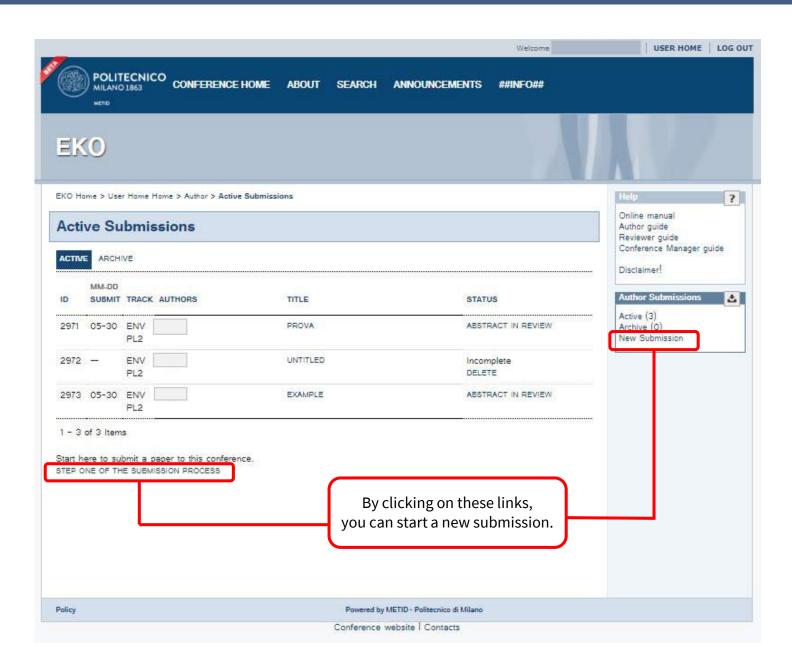

**5.** 

Click on **USER HOME**.

6.

Go to **My Profile**.

**7.** 

To submit your file, you must tick the checkbox next to the **Author** field!

8.

Click on [New Submission].