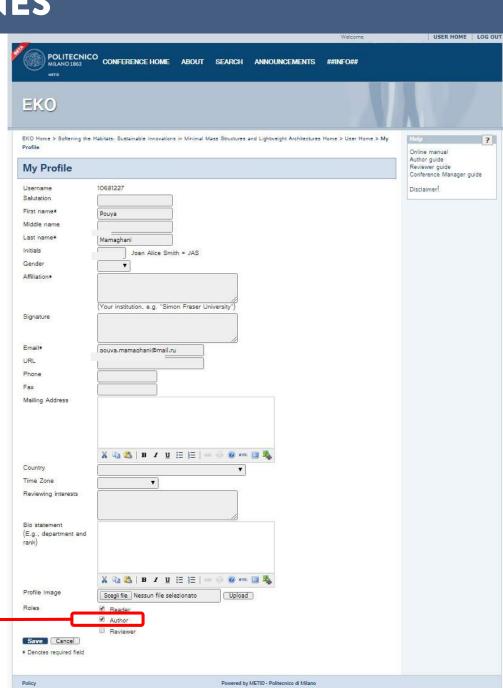

**5.** 

Click on **USER HOME**.

6.

Go to **My Profile**.

**7.** 

To submit your file, you must tick the checkbox next to the **Author** field!

8.

Click on [New Submission].