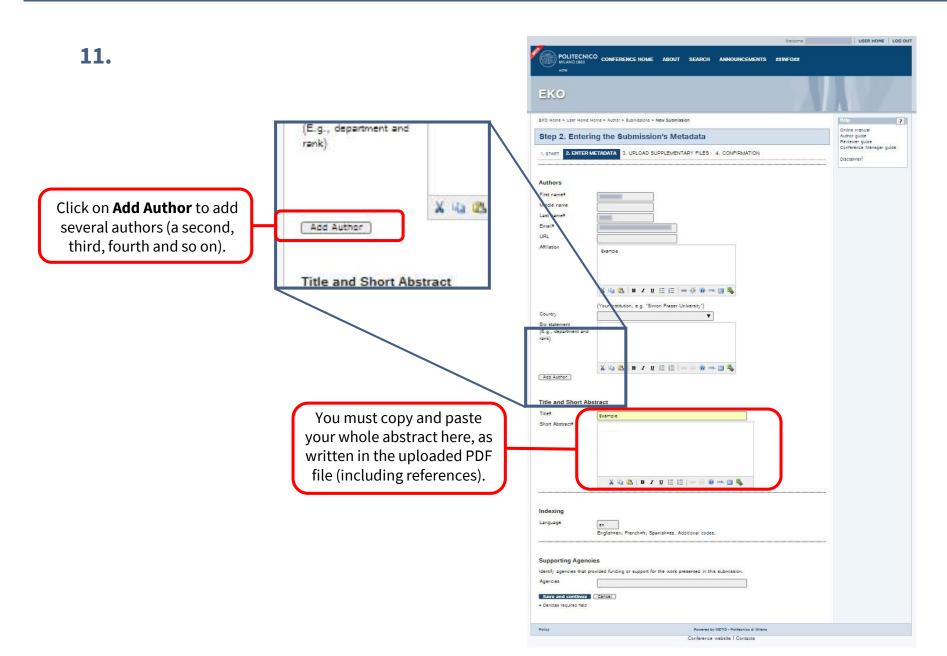

9

10.

Tick the checkbox and agree, then click **Save and Continue**!

12.

13.

Confirm by clicking on **Finish Submission**.

**14.** 

Your submission is successfully completed. You will receive a confirmation email shortly.